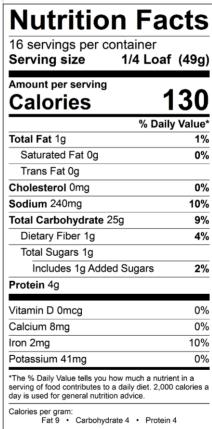

## #28 (Double Club)

| UPC #          | N/A            |                                                          |
|----------------|----------------|----------------------------------------------------------|
| Case Count     | Trays - 4 Pack |                                                          |
| Unit Dimension | 12" +/-        |                                                          |
| Unit Weight    | 7.2 oz         |                                                          |
| Case Net Weigh | t              |                                                          |
| Case Gross Wei | ght            |                                                          |
| TiHi           |                |                                                          |
| Case Dimension |                |                                                          |
| Case Cube      |                |                                                          |
| Color          | 3.75 +/-       |                                                          |
| SLICED         | /es 🗌          | <b>Nutrition Facts</b>                                   |
| 1              | No 🔽           | 16 servings per container<br>Serving size 1/4 Loaf (49g) |